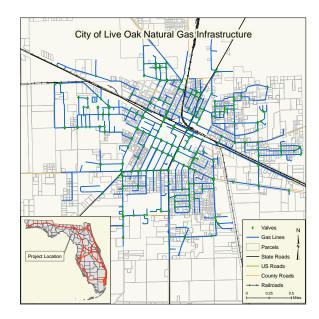

#### SPECIALTY GIS SERVICES

AGI professionals are also skilled in the design, development and analysis of highly complex GIS datasets and maps, including:

- ✤ Geodatabase Design and Maintenance
- Municipal Infrastructure and Parcel Mapping
- Detailed Surface Modeling And Characterization
- Digital Topographic Analysis
- Consumptive Use Permit Attainment, Renewal And Compliance
- Well Field Suitability Analysis
- **+** Water Resource Analysis
- ✤ Environmental Feature Analysis Maps