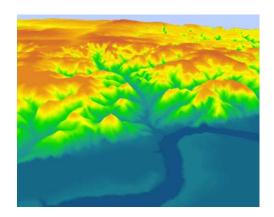

#### What we do ....

AGI specializes in advanced application of spatial analysis to develop solutions to a variety of water-resource, infrastructure, and hydrogeologic applications. AGI is adept in GIS applications from simple site map creation to sophisticated geostatistical and spatial modeling. Some examples follow on the facing leaf.

#### SPECIALTY GIS SERVICES

AGI professionals are also skilled in the design, development and analysis of highly complex GIS datasets and maps, including:

- ✤ Geodatabase Design and Maintenance
- Municipal Infrastructure and Parcel Mapping
- Detailed Surface Modeling And Characterization
- Digital Topographic Analysis
- Consumptive Use Permit Attainment, Renewal And Compliance
- Well Field Suitability Analysis
- **+** Water Resource Analysis
- ✤ Environmental Feature Analysis Maps